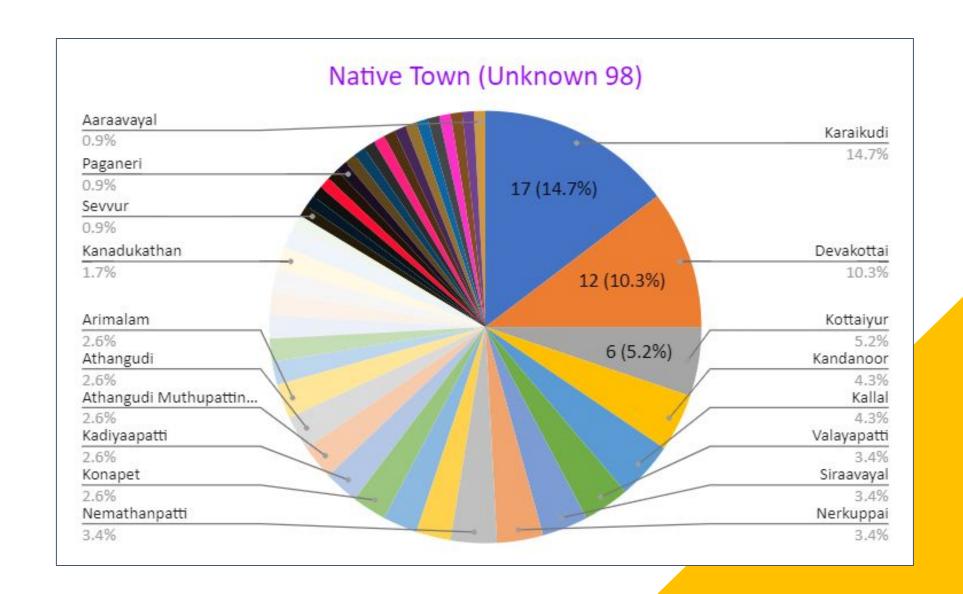

bursary for education – Around 25 kids

# Why Membership?

### To Cover

- Hall rentals
- Picnic shelter
- Party Supplies (Plates, spoons, forks etc.)
- Website maintenance

These costs around \$4,000



• Funds Required: \$4,000

• Membership Received: \$2,590

•**Shortfall:** \$1,410

• Total Members: 214

• Paid Members: 45

•Students: 8

# Can the Membership Fees cover the Shortfall?

- **Shortfall:** \$1,410
- Members yet to pay: Around 100
  - Family \$60
  - Single & Employed \$40
  - Students \$0
- Please e-transfer your membership fee to <a href="mailto:cns.members@gmail.com">cns.members@gmail.com</a>
- Surplus funds could go towards:
  - Yearly Magazine Copy for All
  - Catered Food at Event(s)
  - And much more!



- **2006** ⇒ 40+
- **2024-Apr** ⇒ 278
- **2024-May** ⇒ 214