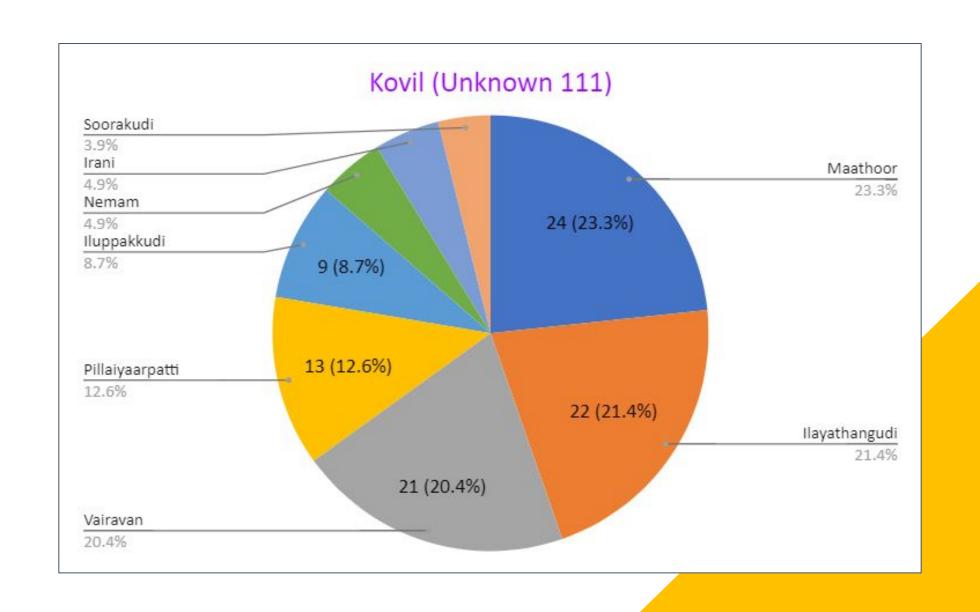

rsary for education – Around 25 kids

# Why Membership?

### To Cover

- Hall rentals
- Picnic shelter
- Party Supplies (Plates, spoons, forks etc.)
- Website maintenance

These costs around \$4,000



• Funds Required: \$4,000

• Membership Received: \$2,590

•**Shortfall:** \$1,410

• Total Members: 214

• Paid Members: 45

•Students: 8

# Can the Membership Fees cover the Shortfall?

- **Shortfall:** \$1,410
- Members yet to pay: Around 100
  - Family \$60
  - Single & Employed \$40
  - Students \$0
- Please e-transfer your membership fee to <a href="mailto:cns.members@gmail.com">cns.members@gmail.com</a>
- Surplus funds could go towards:
  - Yearly Magazine Copy for All
  - Catered Food at Event(s)
  - And much more!



- **2006** ⇒ 40+
- **2024-Apr** ⇒ 278
- **2024-May** ⇒ 214