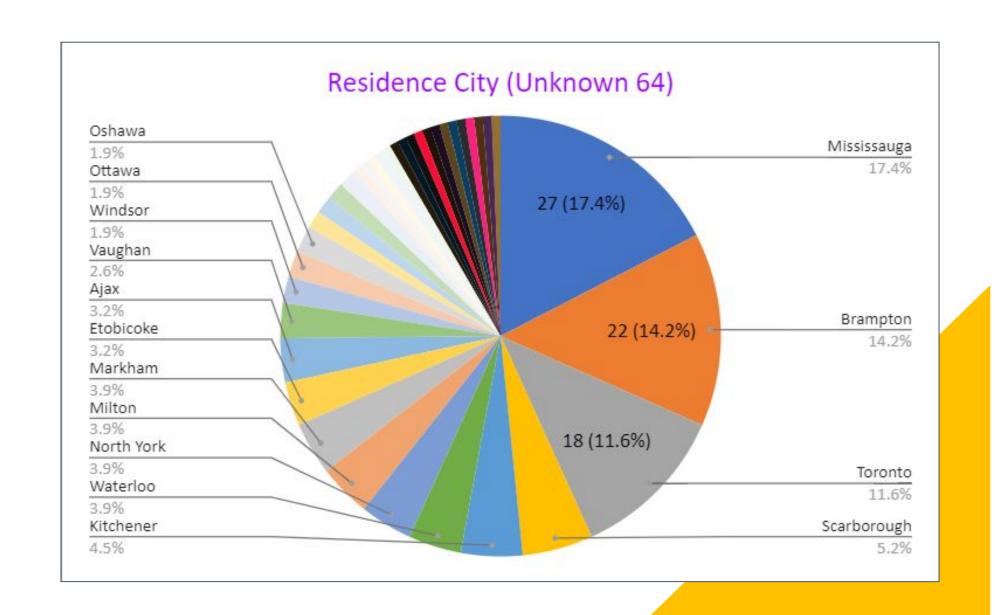

y bursary for education – Around 25 kids

# Why Membership?

### To Cover

- Hall rentals
- Picnic shelter
- Party Supplies (Plates, spoons, forks etc.)
- Website maintenance

These costs around \$4,000



• Funds Required: \$4,000

• Membership Received: \$2,590

•**Shortfall:** \$1,410

• Total Members: 214

• Paid Members: 45

•Students: 8

# Can the Membership Fees cover the Shortfall?

- **Shortfall:** \$1,410
- Members yet to pay: Around 100
  - Family \$60
  - Single & Employed \$40
  - Students \$0
- Please e-transfer your membership fee to <a href="mailto:cns.members@gmail.com">cns.members@gmail.com</a>
- Surplus funds could go towards:
  - Yearly Magazine Copy for All
  - Catered Food at Event(s)
  - And much more!



- **2006** ⇒ 40+
- **2024-Apr** ⇒ 278
- **2024-May** ⇒ 214