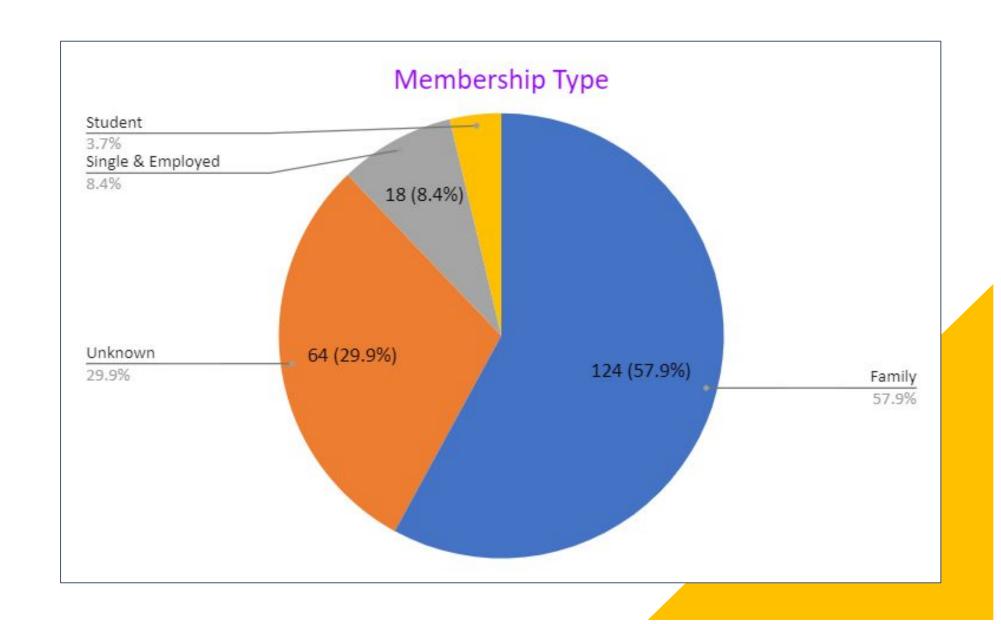

ary bursary for education – Around 25 kids

# Why Membership?

### To Cover

- Hall rentals
- Picnic shelter
- Party Supplies (Plates, spoons, forks etc.)
- Website maintenance

These costs around \$4,000



• Funds Required: \$4,000

• Membership Received: \$2,590

•**Shortfall:** \$1,410

• Total Members: 214

• Paid Members: 45

•Students: 8

# Can the Membership Fees cover the Shortfall?

- **Shortfall:** \$1,410
- Members yet to pay: Around 100
  - Family \$60
  - Single & Employed \$40
  - Students \$0
- Please e-transfer your membership fee to <a href="mailto:cns.members@gmail.com">cns.members@gmail.com</a>
- Surplus funds could go towards:
  - Yearly Magazine Copy for All
  - Catered Food at Event(s)
  - And much more!



- **2006** ⇒ 40+
- **2024-Apr** ⇒ 278
- **2024-May** ⇒ 214